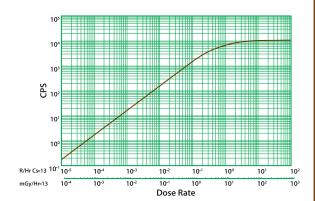

correlations in boreholes, cased or uncased, liquid or air filled. For petroleum and groundwater exploration, the system provides information on the sequence of rocks in the borehole, and it can also be used to locate nonradioactive substances such as coal.

#### **FEATURES**

- Measures the total gamma ray radiation emitted by uranium, thorium or potassium-40 present in the subsurface strata.
- Portable and hand-operated.
- Measured data points are taken in intervals and then plotted on logging forms for graphic presentation and interpretation.
- The probe is 1.5" 0.D. x 27.5" (70 cm x 3.8 cm) in length, constructed of stainless steel.
- Can be used in combination with the Borehole Resistivity System for a more precise determination of subsurface lithology.



#### **GAMMA SENSITIVITY**



#### INSTALLATION



#### **SPECIFICATIONS**

#### **Pelican Case with Control Panel**

**Dimensions:** 17"W x 7"H x 14"D (43.2 cm x 17.8 cm x 35.6 cm)

Power: 12 VDC Display: LCD

**Operating Temperature:** 32° to 122°F (0° to 50°C)

Weight: 17.1 lbs. (7.8 kg)

#### **Scintillation Probe**

**Dimensions:** 27.5"L x 1.5"OD (70 cm x 3.8 cm)

**Counting Rate:** User set — from 0 min:0 sec to 59 min:59 sec

**Operating Temperature:** 32° to 122°F (0° to 50°C)

Weight: 6.4 lbs. (2.9 kg)

#### **Cable and Reel**

**Dimensions:** 15"H x 11.5"W x 12"D (38.1 cm x 29.2 cm x 30.5 cm)

Cable: 4-conductor polyethylene sheathed, ¼" (6.4mm) diameter, 500' (152 m) length,

500' (152 m) extension cable available

**Reel:** Steel and PVC – Reel turns on bronze bearings with continuous electrical contacts