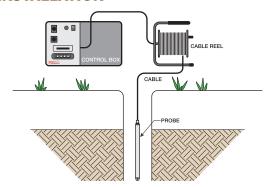

oles, cased or uncased, liquid or air filled. For petroleum and groundwater exploration, the system provides information on the sequence of rocks in the borehole, and it can also be used to locate nonradioactive substances such as coal.

#### **FEATURES**

- Measures the total gamma ray radiation emitted by uranium, thorium or potassium-40 present in the subsurface strata.
- Portable and hand-operated.
- Measured data points are taken in intervals and then plotted on logging forms for graphic presentation and interpretation.
- The probe is 1.5" 0.D. x 27.5" (70 cm x 3.8 cm) in length, constructed of stainless steel.
- Can be used in combination with the Borehole Resistivity System for a more precise determination of subsurface lithology.



#### **GAMMA SENSITIVITY**



#### INSTALLATION



#### **SPECIFICATIONS**

#### **Pelican Case with Control Panel**

**Dimensions:** 17"W x 7"H x 14"D (43.2 cm x 17.8 cm x 35.6 cm)

Power: 12 VDC Display: LCD

**Operating Temperature:** 32° to 122°F (0° to 50°C)

Weight: 17.1 lbs. (7.8 kg)

#### **Scintillation Probe**

**Dimensions:** 27.5"L x 1.5"OD (70 cm x 3.8 cm)

**Counting Rate:** User set — from 0 min:0 sec to 59 min:59 sec

**Operating Temperature:** 32° to 122°F (0° to 50°C)

Weight: 6.4 lbs. (2.9 kg)

#### **Cable and Reel**

**Dimensions:** 15"H x 11.5"W x 12"D (38.1 cm x 29.2 cm x 30.5 cm)

Cable: 4-conductor polyethylene sheathed, ¼" (6.4mm) diameter, 500' (152 m) length,

500' (152 m) extension cable available

**Reel:** Steel and PVC – Reel turns on bronze bearings with continuous electrical contacts

Weight: 31.3 lbs. (