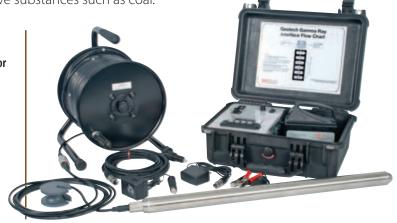

## **Geotech Gamma Ray Logging System**

The Geotech Gamma Ray Logging System is used in exploration for uranium, potash and base metals as well as for petroleum and groundwater. The system identifies lithologies and stratigraphic correlations in boreholes, cased or uncased, liquid or air filled. For petroleum and groundwater exploration, the system provides information on the sequence of rocks in the borehole, and it can also be used to locate nonradioactive substances such as coal.

#### **FEATURES**

- Measures the total gamma ray radiation emitted by uranium, thorium or potassium-40 present in the subsurface strata.
- Portable and hand-operated.
- Measured data points are taken in intervals and then plotted on logging forms for graphic presentation and interpretation.
- The probe is 1.5" 0.D. x 27.5" (70 cm x 3.8 cm) in length, constructed of stainless steel.
- Can be used in combination with the Borehole Resistivity System for a more precise determination of subsurface lithology.

#### **Pelican Case with Control Panel**

**Dimensions:** 17"W x 7"H x 14"D (43.2 cm x 17.8 cm x 35.6 cm)

Power: 12 VDC Display: LCD

**Operating Temperature:** 32° to 122°F (0° to 50°C)

Weight: 17.1 lbs. (7.8 kg)

#### **Scintillation Probe**

**Dimensions:** 27.5"L x 1.5"OD (70 cm x 3.8 cm)

**Counting Rate:** User set — from 0 min:0 sec to 59 min:59 sec

**Operating Temperature:** 32° to 122°F (0° to 50°C)

Weight: 6.4 lbs. (2.9 kg)

#### **Cable and Reel**

**Dimensions:** 15"H x 11.5"W x 12"D (38.1 cm x 29.2 cm x 30.5 cm)

Cable: 4-conductor polyethylene sheathed, ¼" (6.4mm) diameter, 500' (152 m) length,

500' (152 m) extension cable available