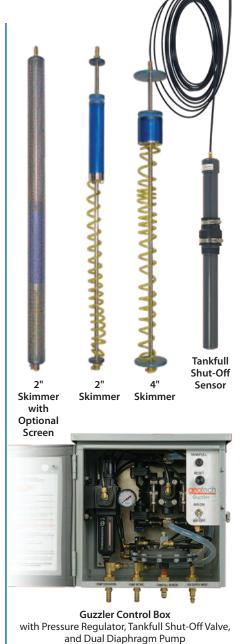

## **FEATURES**

- Non-metallic, corrosive resistant pump housing assembly
- Variable speed pump matches well recharge rate
- Choice of 2" or 4" (5cm or 10cm)
   Skimmer systems
- The 4" (10cm) floating Skimmer can accommodate groundwater fluctuations in excess of 16" (41cm) and skim free floating product down to a sheen
- · Tankfull Shut-Off Sensor
- · Optional accessories:
  - Air compressor
  - Extended travel buoy on 4" Skimmers
  - 4" (10cm) Heavy Oil Skimmer
  - 4" (10cm) High Temperature Skimmer
  - Protective stainless steel screen
  - Tubing
  - Well Caps