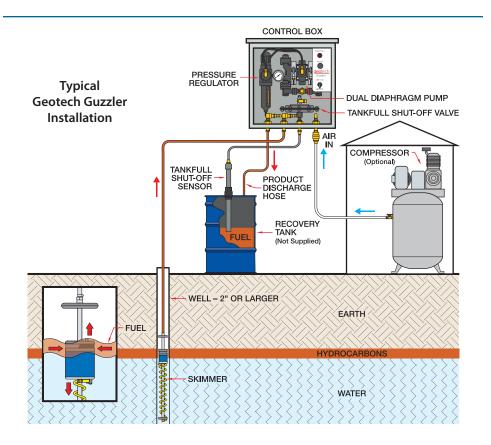

## **Geotech Guzzler for Hydrocarbon Recovery**

The Geotech Guzzler is an easy-to-install product recovery system designed for shallow recovery operation with up to 25 feet (7.6m) of suction lift. The pump is usually mounted near the well head on a post or in a 12" (30.5cm) minimum sump and will deliver approximately 0-4 GPM (0-15 LPM) while using 2-6 CFM (.06-.17cmm) of air, depending on the suction lift, pumping rate, and total discharge head.

## **FEATURES**

- Non-metallic, corrosive resistant pump housing assembly
- Variable speed pump matches well recharge rate
- Choice of 2" or 4" (5cm or 10cm)
   Skimmer systems
- The 4" (10cm) floating Skimmer can accommodate groundwater fluctuations in excess of 16" (41cm) and skim free floating product down to a sheen
- · Tankfull Shut-Off Sensor
- · Optional accessories:
  - Air compressor
  - Extended travel buoy on 4" Skimmers
  - 4" (10cm) Heavy Oil Skimmer
  - 4" (10cm) High Temperature Skimmer
  - Protective stainless steel screen
  - Tubing
  - Well Caps